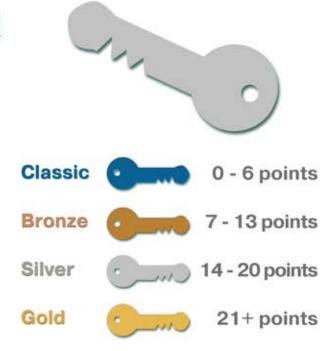

## Northland Member Rewards

## YOU hold the keys to savings!







The more money-saving products and services that you use, the greater your Rewards!

## How do I earn points?

Every qualifying product and service you use earns points. You can also earn points on Share Accounts and Loans! The more you use, the more you earn!

| Reward Points System                   | You've got the key to ur | nlock more rewards! |
|----------------------------------------|--------------------------|---------------------|
| Mobile Banking                         |                          | 1                   |
| eStatements                            |                          | 1                   |
| Membership (Every 5 years)             |                          | 1                   |
| Bill Pay (Active, at least every 60 da | ays)                     | 2